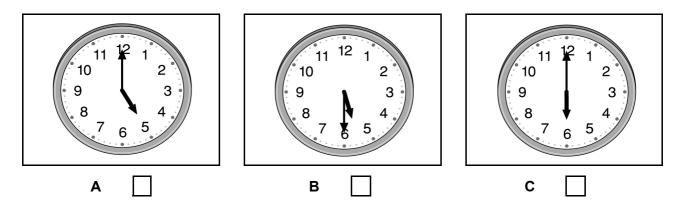

### Example:

Which is the girl's horse?

1 How many children went on the school trip?

2 Which campsite did Josh stay at last year?