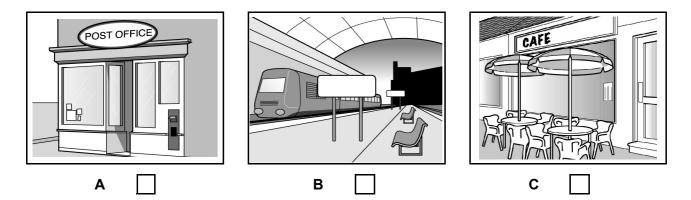

at the instructions for Part One.



**UNIVERSITY** of **CAMBRIDGE** ESOL Examinations

Sample Test 2

Approximately 30 minutes

English for Speakers of Other Languages

### Questions 1 – 10

You will hear ten short conversations. You will hear each conversation twice. There is one question for each conversation. For questions 1 - 10, put a tick ( $\checkmark$ ) under the right answer.

### Example:

Which is the girl's horse?



1 How many children went on the school trip?



2 Which campsite did Josh stay at last year?



### **3** How much is the skirt?



4 What's the weather like now?







5 What will the girl cook?







### 6 What's Jill's favourite food?



7 What time will Barry phone back?



8 What was the weather like last weekend?



# **9** Where are they going to meet?



10 What's still in the car?



### Questions 11 – 15

Listen to Nick talking to a friend about his birthday presents. What present did each person give him?

For questions 11 - 15, write a letter A - H next to each person. You will hear the conversation twice.

### Example:

| 0      | Cousin      | В |          |                |  |
|--------|-------------|---|----------|----------------|--|
| PEOPLE |             |   | PRESENTS |                |  |
| 11     | Mum         |   | Α        | bike           |  |
| 12     | Brother     |   | В        | book           |  |
| 13     | Aunt        |   | С        | cinema tickets |  |
| 14     | Uncle       |   | D        | clothes        |  |
| 15     | Grandmother |   | Е        | computer game  |  |
|        |             |   | F        | mo