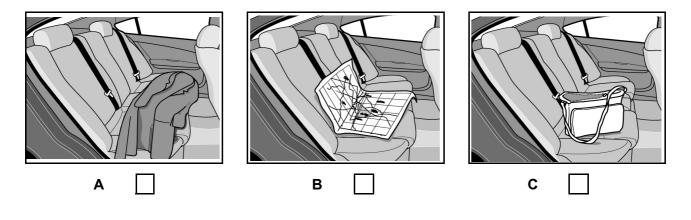

ne.



**UNIVERSITY** of **CAMBRIDGE** ESOL Examinations

Sample Test 2

Approximately 30 minutes

English for Speakers of Other Languages

### Questions 1 – 10

You will hear ten short conversations. You will hear each conversation twice. There is one question for each conversation. For questions 1 - 10, put a tick ( $\checkmark$ ) under the right answer.

### Example:

Which is the girl's horse?



1 How many children went on the school trip?



2 Which campsite did Josh stay at last year?



### **3** How much is the skirt?



4 What's the weather like now?







5 What will the girl cook?







### 6 What's Jill's favourite food?



7 What time will Barry phone back?



8 What was the weather like last weekend?



# **9** Where are they going to meet?



10 What's still in the car?



### Questions 11 – 15

Listen to Nick talking to a friend about his birthday presents. What present did each person give him?

For questions 11 - 15, write a letter A - H next to each person. You will hear the conversation twice.

### Example:

| 0      | Cousin      | В |          |                |  |
|--------|-------------|---|----------|----------------|--|
| PEOPLE |             |   | PRESENTS |                |  |
| 11     | Mum         |   | Α        | bike           |  |
| 12     | Brother     |   | В        | book           |  |
| 13     | Aunt        |   | С        | cinema tickets |  |
| 14     | Uncle       |   | D        | clothes        |  |
| 15     | Grandmother |   | Е        | computer game  |  |
|        |             |   | F        | mobile phone   |  |
|        |